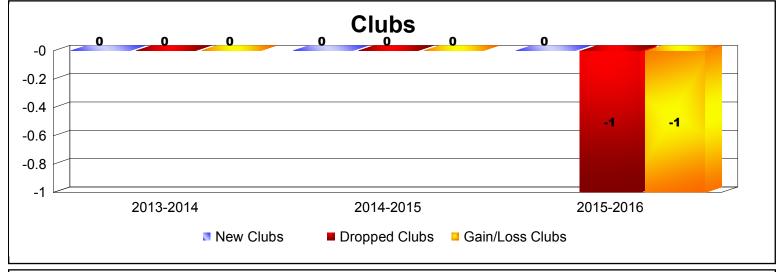

MBR0065 Page 1 of 2 8/27/2018 9:27:13AM

| Year      | New<br>Clubs | Dropped<br>Clubs | Gain/<br>Loss<br>Clubs | New<br>Members | Charter<br>Members | Reinstate<br>Members | Transfer<br>Members | Total<br>Member<br>Added | Total<br>Members<br>Dropped | Gain/<br>Loss<br>Members |
|-----------|--------------|------------------|------------------------|----------------|--------------------|----------------------|---------------------|--------------------------|-----------------------------|--------------------------|
| 2013-2014 | 0            | 0                | 0                      | 2              | 0                  | 0                    | 0                   | 2                        | -4                          | -2                       |
| 2014-2015 | 0            | 0                | 0                      | 0              | 0                  | 0                    | 0                   | 0                        | 0                           | 0                        |
| 2015-2016 | 0            | -1               | -1                     | 0              | 0                  | 0                    | 0                   | 0                        | -8                          | -8                       |
| Average   | 0            | 0                | 0                      | 1              | 0                  | 0                    | 0                   | 1                        | -4                          | -3                       |