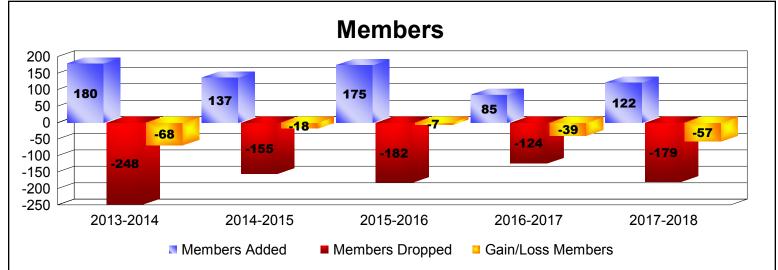

| Year      | New<br>Clubs | Dropped<br>Clubs | Gain/<br>Loss<br>Clubs | New<br>Members | Charter<br>Members | Reinstate<br>Members | Transfer<br>Members | Total<br>Member<br>Added | Total<br>Members<br>Dropped | Gain/<br>Loss<br>Members |
|-----------|--------------|------------------|------------------------|----------------|--------------------|----------------------|---------------------|--------------------------|-----------------------------|--------------------------|
| 2013-2014 | 1            | -3               | -2                     | 135            | 26                 | 8                    | 11                  | 180                      | -248                        | -68                      |
| 2014-2015 | 0            | -1               | -1                     | 106            | 2                  | 7                    | 22                  | 137                      | -155                        | -18                      |
| 2015-2016 | 1            | 0                | 1                      | 122            | 25                 | 11                   | 17                  | 175                      | -182                        | -7                       |
| 2016-2017 | 0            | -1               | -1                     | 67             | 6                  | 7                    | 5                   | 85                       | -124                        | -39                      |
| 2017-2018 | 0            | -2               | -2                     | 89             | 6                  | 9                    | 18                  | 122                      | -179                        | -57                      |
| Average   | 0            | -1               | -1                     | 104            | 13                 | 8                    | 15                  | 140                      | -178                        | -38                      |