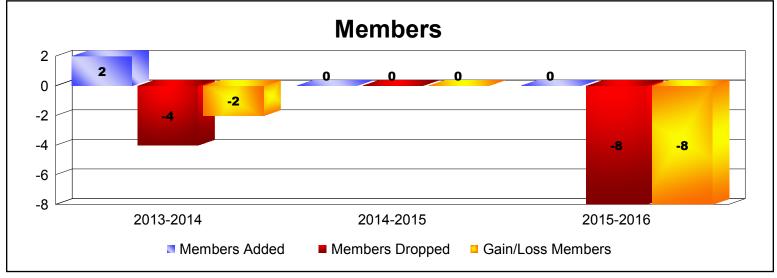

MBR0065 Page 1 of 2 8/27/2018 9:27:13AM

| Year      | New<br>Clubs | Dropped<br>Clubs | Gain/<br>Loss<br>Clubs | New<br>Members | Charter<br>Members | Reinstate<br>Members | Transfer<br>Members | Total<br>Member<br>Added | Total<br>Members<br>Dropped | Gain/<br>Loss<br>Members |
|-----------|--------------|------------------|------------------------|----------------|--------------------|----------------------|---------------------|--------------------------|-----------------------------|--------------------------|
| 2013-2014 | 0            | 0                | 0                      | 2              | 0                  | 0                    | 0                   | 2                        | -4                          | -2                       |
| 2014-2015 | 0            | 0                | 0                      | 0              | 0                  | 0                    | 0                   | 0                        | 0                           | 0                        |
| 2015-2016 | 0            | -1               | -1                     | 0              | 0                  | 0                    | 0                   | 0                        | -8                          | -8                       |
| Average   | 0            | 0                | 0                      | 1              | 0                  | 0                    | 0                   | 1                        | -4                          | -3                       |