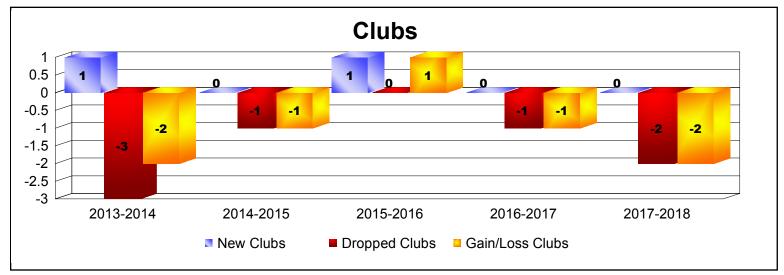

| Year      | New<br>Clubs | Dropped<br>Clubs | Gain/<br>Loss<br>Clubs | New<br>Members | Charter<br>Members | Reinstate<br>Members | Transfer<br>Members | Total<br>Member<br>Added | Total<br>Members<br>Dropped | Gain/<br>Loss<br>Members |
|-----------|--------------|------------------|------------------------|----------------|--------------------|----------------------|---------------------|--------------------------|-----------------------------|--------------------------|
| 2013-2014 | 1            | -3               | -2                     | 135            | 26                 | 8                    | 11                  | 180                      | -248                        | -68                      |
| 2014-2015 | 0            | -1               | -1                     | 106            | 2                  | 7                    | 22                  | 137                      | -155                        | -18                      |
| 2015-2016 | 1            | 0                | 1                      | 122            | 25                 | 11                   | 17                  | 175                      | -182                        | -7                       |
| 2016-2017 | 0            | -1               | -1                     | 67             | 6                  | 7                    | 5                   | 85                       | -124                        | -39                      |
| 2017-2018 | 0            | -2               | -2                     | 89             | 6                  | 9                    | 18                  | 122                      | -179                        | -57                      |
| Average   | 0            | -1               | -1                     | 104            | 13                 | 8                    | 15                  | 140                      | -178                        | -38                      |